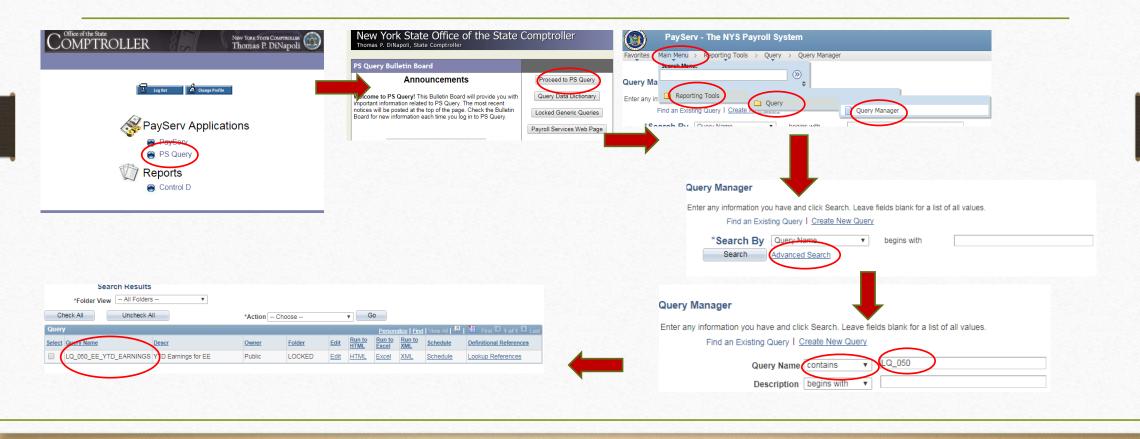

# Locked Query LQ\_050\_YTD\_Earnings

Request for Verification of Employment - VOE

Sub-query committee member –Jean Bruno OCA

A common request for VOE is for Bank Mortgages (as seen here). The information needed in box 12A can be simply found in Payserv Query by running LQ\_050\_EE\_YTD\_EARNINGS

### A quick run of the LQ\_050 will return results for one year of Gross Earnings. Where do you find this query, you ask? :

## Upon choosing Excel as a means of running this query a "Prompt" is your next step:

| Quer   | У                      |                     | Persona      | lize   Find | View All   [2] | First 1 1 of 1 Last |                 |               |                 |                         |
|--------|------------------------|---------------------|--------------|-------------|----------------|---------------------|-----------------|---------------|-----------------|-------------------------|
| Select | Query Name             | Descr               | <u>Owner</u> | Folder      | <u>Edit</u>    | Run to HTML         | Run to<br>Excel | Run to<br>XML | Schedule        | Definitional References |
|        | LQ_050_EE_YTD_EARNINGS | YTD Earnings for EE | Public       | LOCKED      | <u>Edit</u>    | HTML                | <u>Excel</u>    | XML           | <u>Schedule</u> | Lookup References       |

#### Hmmm...What is a prompt??

A prompt makes the query more flexible because the user can filter the results at run-time by entering a value in a prompt box. Please join us for a Sub-query meeting to learn more about the query lingo!