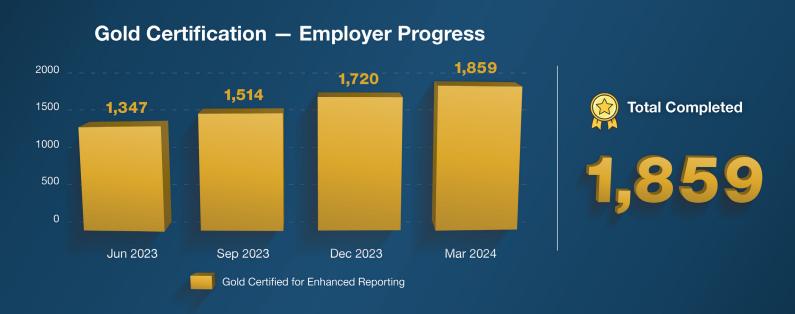

# Enhanced Reporting

Employers across the State are completing Enhanced Reporting **Gold Certification**. Here's a progress list as of 3/31/24.